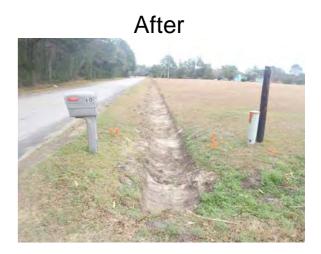

## **Narrative Description of Project:**

Project improved 2,998 L.F. of drainage system. Cleaned out 2,998 L.F. of roadside ditch. Jetted (12) driveway pipes and (2) crossline pipes.

| 2012-541 / Mary Jenkins Circle        | Labor | Labor      | Equipment  | Material | Contractor | Indirect   |                   |
|---------------------------------------|-------|------------|------------|----------|------------|------------|-------------------|
|                                       | Hours | Cost       | Cost       | Cost     | Cost       | Labor      | <b>Total Cost</b> |
| AUDIT / Audit Project                 | 1.0   | \$20.48    | \$0.00     | \$0.00   | \$0.00     | \$0.00     | \$20.48           |
| DLO / Ditch Layout                    | 16.5  | \$372.46   | \$22.39    | \$21.24  | \$0.00     | \$0.00     | \$416.09          |
| DPJT / Driveway Pipe - Jetted         | 20.0  | \$437.60   | \$221.60   | \$119.59 | \$0.00     | \$0.00     | \$778.79          |
| HAUL / Hauling                        | 64.0  | \$1,422.92 | \$851.84   | \$355.49 | \$0.00     | \$0.00     | \$2,630.25        |
| RSDCL / Roadside Ditch - Cleanout     | 217.0 | \$4,707.67 | \$649.84   | \$237.68 | \$0.00     | \$0.00     | \$5,595.19        |
| UTLOC / Utility locates               | 1.0   | \$20.48    | \$0.00     | \$0.00   | \$0.00     | \$0.00     | \$20.48           |
| Indirect Labor, Services and Supplies | 0.0   | \$0.00     | \$0.00     | \$0.00   | \$0.00     | \$4,749.40 | \$4,749.40        |
| 2012-541 / Mary Jenkins Circle        | 319.5 | \$6,981.61 | \$1,745.67 | \$734.00 | \$0.00     | \$4,749.40 | \$14,210.67       |
| Sub Total                             |       |            |            |          |            |            |                   |
| Grand Total                           | 319.5 | \$6,981.61 | \$1,745.67 | \$734.00 | \$0.00     | \$4,749.40 | \$14,210.67       |