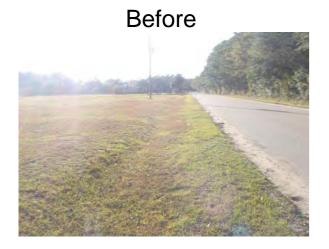

## **Narrative Description of Project:**

Project improved 2,998 L.F. of drainage system. Cleaned out 2,998 L.F. of roadside ditch. Jetted (12) driveway pipes and (2) crossline pipes.

| 2012-541 / Mary Jenkins Circle        | Labor | Labor      | Equipment  | Material | Contractor | Indirect   |                   |
|---------------------------------------|-------|------------|------------|----------|------------|------------|-------------------|
|                                       | Hours | Cost       | Cost       | Cost     | Cost       | Labor      | <b>Total Cost</b> |
| AUDIT / Audit Project                 | 1.0   | \$20.48    | \$0.00     | \$0.00   | \$0.00     | \$0.00     | \$20.48           |
| DLO / Ditch Layout                    | 16.5  | \$372.46   | \$22.39    | \$21.24  | \$0.00     | \$0.00     | \$416.09          |
| DPJT / Driveway Pipe - Jetted         | 20.0  | \$437.60   | \$221.60   | \$119.59 | \$0.00     | \$0.00     | \$778.79          |
| HAUL / Hauling                        | 64.0  | \$1,422.92 | \$851.84   | \$355.49 | \$0.00     | \$0.00     | \$2,630.25        |
| RSDCL / Roadside Ditch - Cleanout     | 217.0 | \$4,707.67 | \$649.84   | \$237.68 | \$0.00     | \$0.00     | \$5,595.19        |
| UTLOC / Utility locates               | 1.0   | \$20.48    | \$0.00     | \$0.00   | \$0.00     | \$0.00     | \$20.48           |
| Indirect Labor, Services and Supplies | 0.0   | \$0.00     | \$0.00     | \$0.00   | \$0.00     | \$4,749.40 | \$4,749.40        |
| 2012-541 / Mary Jenkins Circle        | 319.5 | \$6,981.61 | \$1,745.67 | \$734.00 | \$0.00     | \$4,749.40 | \$14,210.67       |
| Sub Total                             |       |            |            |          |            |            |                   |
| Grand Total                           | 319.5 | \$6,981.61 | \$1,745.67 | \$734.00 | \$0.00     | \$4,749.40 | \$14,210.67       |