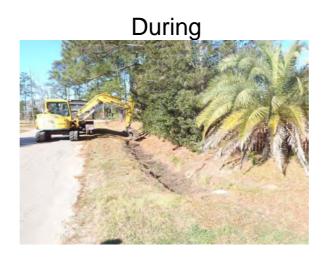

## **Narrative Description of Project:**

Project improved 2,998 L.F. of drainage system. Cleaned out 2,998 L.F. of roadside ditch. Jetted (12) driveway pipes and (2) crossline pipes.

| 2012-541 / Mary Jenkins Circle        | Labor | Labor      | Equipment  | Material | Contractor | Indirect   |                   |
|---------------------------------------|-------|------------|------------|----------|------------|------------|-------------------|
|                                       | Hours | Cost       | Cost       | Cost     | Cost       | Labor      | <b>Total Cost</b> |
| AUDIT / Audit Project                 | 1.0   | \$20.48    | \$0.00     | \$0.00   | \$0.00     | \$0.00     | \$20.48           |
| DLO / Ditch Layout                    | 16.5  | \$372.46   | \$22.39    | \$21.24  | \$0.00     | \$0.00     | \$416.09          |
| DPJT / Driveway Pipe - Jetted         | 20.0  | \$437.60   | \$221.60   | \$119.59 | \$0.00     | \$0.00     | \$778.79          |
| HAUL / Hauling                        | 64.0  | \$1,422.92 | \$851.84   | \$355.49 | \$0.00     | \$0.00     | \$2,630.25        |
| RSDCL / Roadside Ditch - Cleanout     | 217.0 | \$4,707.67 | \$649.84   | \$237.68 | \$0.00     | \$0.00     | \$5,595.19        |
| UTLOC / Utility locates               | 1.0   | \$20.48    | \$0.00     | \$0.00   | \$0.00     | \$0.00     | \$20.48           |
| Indirect Labor, Services and Supplies | 0.0   | \$0.00     | \$0.00     | \$0.00   | \$0.00     | \$4,749.40 | \$4,749.40        |
| 2012-541 / Mary Jenkins Circle        | 319.5 | \$6,981.61 | \$1,745.67 | \$734.00 | \$0.00     | \$4,749.40 | \$14,210.67       |
| Sub Total                             |       |            |            |          |            |            |                   |
| Grand Total                           | 319.5 | \$6,981.61 | \$1,745.67 | \$734.00 | \$0.00     | \$4,749.40 | \$14,210.67       |