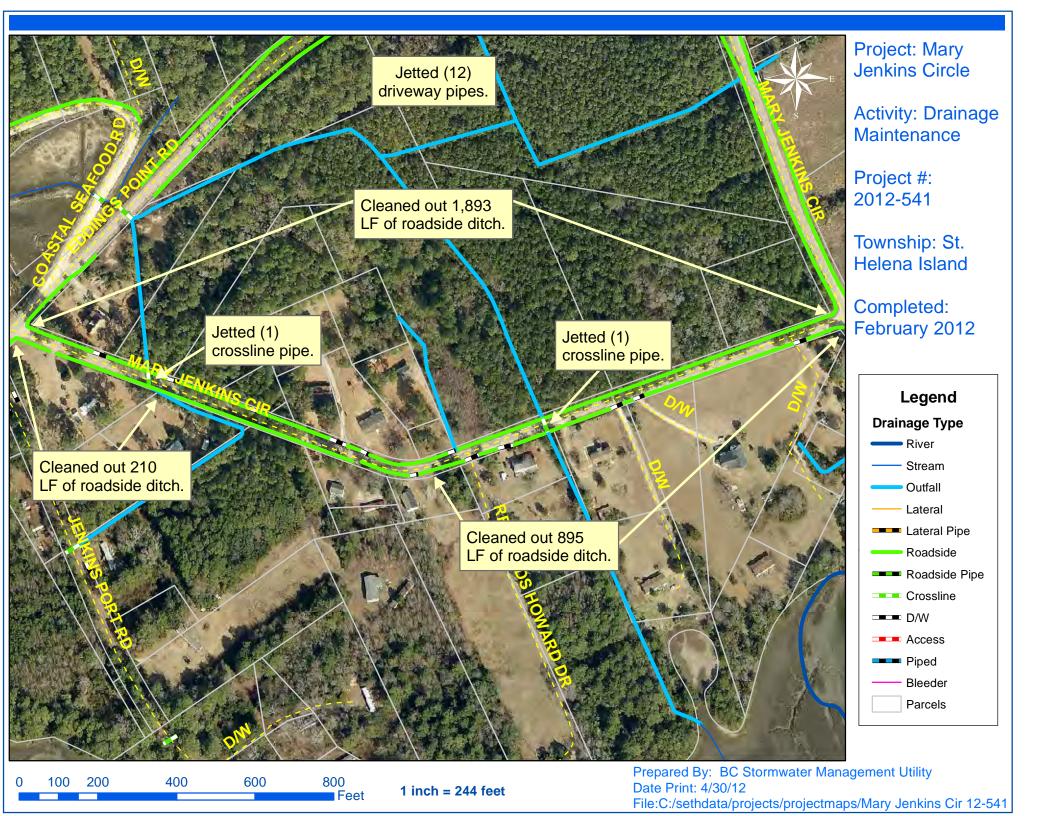

## **Narrative Description of Project:**

Project improved 2,998 L.F. of drainage system. Cleaned out 2,998 L.F. of roadside ditch. Jetted (12) driveway pipes and (2) crossline pipes.

| 2012-541 / Mary Jenkins Circle        | Labor | Labor      | Equipment  | Material | Contractor | Indirect   |                   |
|---------------------------------------|-------|------------|------------|----------|------------|------------|-------------------|
|                                       | Hours | Cost       | Cost       | Cost     | Cost       | Labor      | <b>Total Cost</b> |
| AUDIT / Audit Project                 | 1.0   | \$20.48    | \$0.00     | \$0.00   | \$0.00     | \$0.00     | \$20.48           |
| DLO / Ditch Layout                    | 16.5  | \$372.46   | \$22.39    | \$21.24  | \$0.00     | \$0.00     | \$416.09          |
| DPJT / Driveway Pipe - Jetted         | 20.0  | \$437.60   | \$221.60   | \$119.59 | \$0.00     | \$0.00     | \$778.79          |
| HAUL / Hauling                        | 64.0  | \$1,422.92 | \$851.84   | \$355.49 | \$0.00     | \$0.00     | \$2,630.25        |
| RSDCL / Roadside Ditch - Cleanout     | 217.0 | \$4,707.67 | \$649.84   | \$237.68 | \$0.00     | \$0.00     | \$5,595.19        |
| UTLOC / Utility locates               | 1.0   | \$20.48    | \$0.00     | \$0.00   | \$0.00     | \$0.00     | \$20.48           |
| Indirect Labor, Services and Supplies | 0.0   | \$0.00     | \$0.00     | \$0.00   | \$0.00     | \$4,749.40 | \$4,749.40        |
| 2012-541 / Mary Jenkins Circle        | 319.5 | \$6,981.61 | \$1,745.67 | \$734.00 | \$0.00     | \$4,749.40 | \$14,210.67       |
| Sub Total                             |       |            |            |          |            |            |                   |
| Grand Total                           | 319.5 | \$6,981.61 | \$1,745.67 | \$734.00 | \$0.00     | \$4,749.40 | \$14,210.67       |